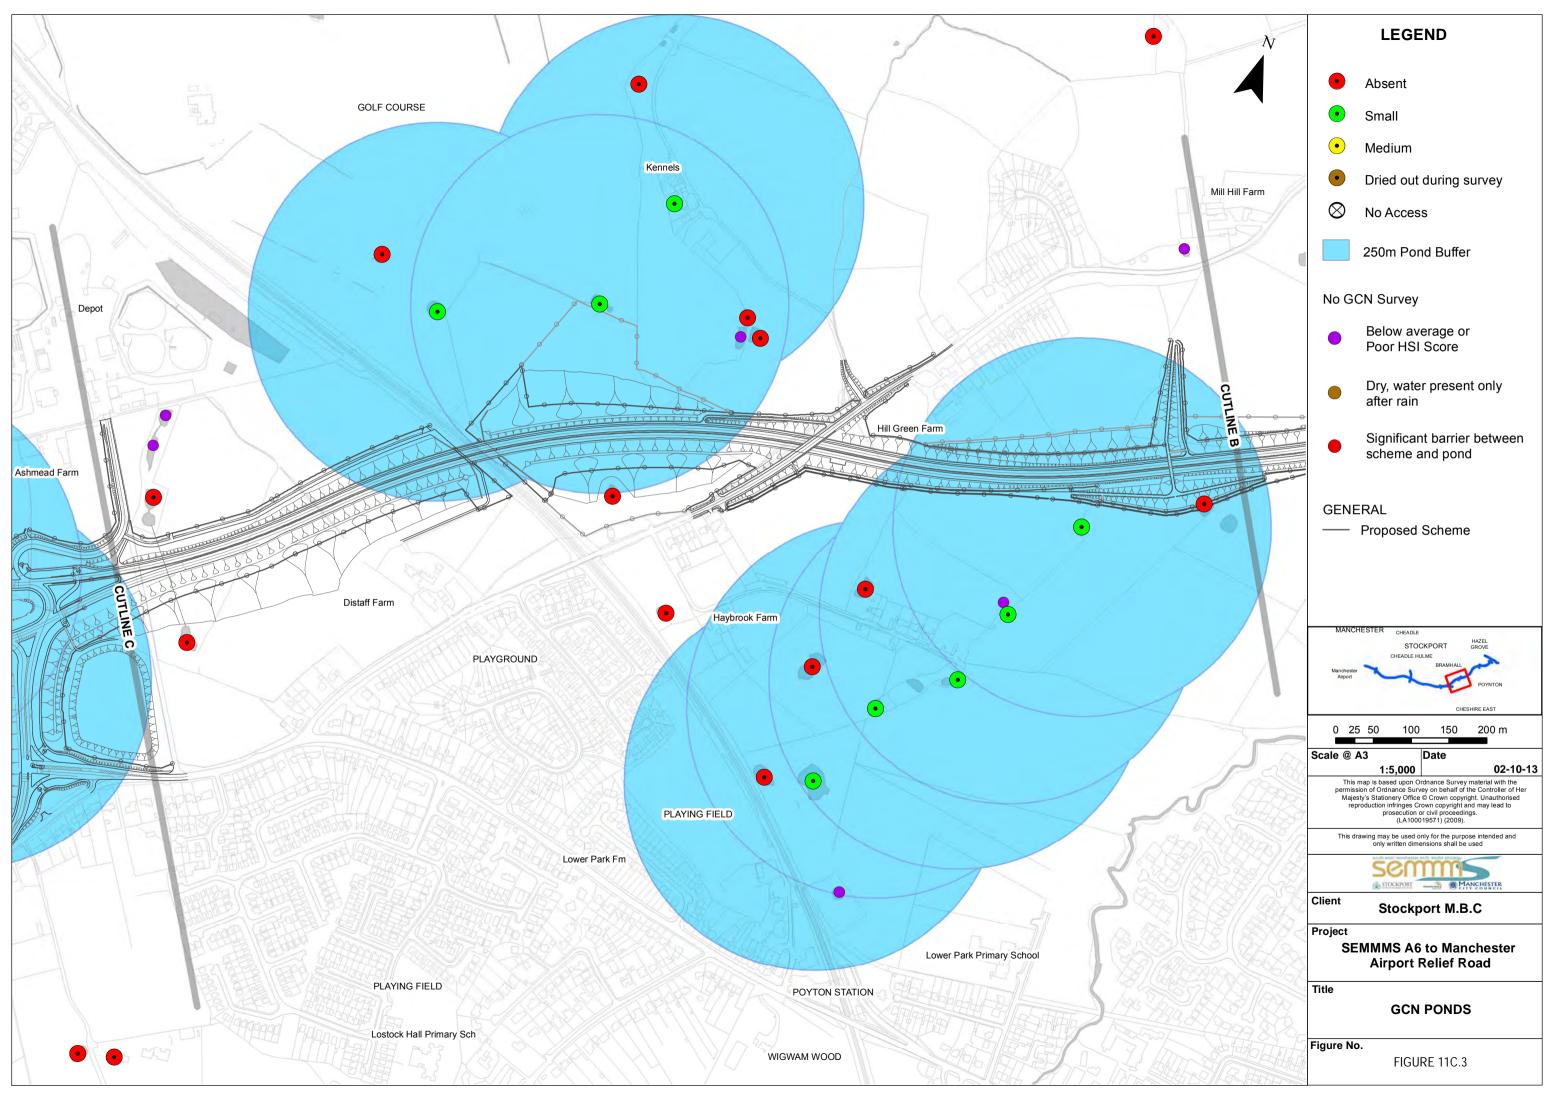

| Camp Site (disused) | LEGEND                                                                                                                                                                                                                                                                                                                                                                    |
|---------------------|---------------------------------------------------------------------------------------------------------------------------------------------------------------------------------------------------------------------------------------------------------------------------------------------------------------------------------------------------------------------------|
|                     | Absent                                                                                                                                                                                                                                                                                                                                                                    |
|                     | • Small                                                                                                                                                                                                                                                                                                                                                                   |
|                     | Medium                                                                                                                                                                                                                                                                                                                                                                    |
| n terrer            | • Dried out during survey                                                                                                                                                                                                                                                                                                                                                 |
|                     | 🛇 No Access                                                                                                                                                                                                                                                                                                                                                               |
| CUTLIME F           | 250m Pond Buffer                                                                                                                                                                                                                                                                                                                                                          |
|                     | No GCN Survey                                                                                                                                                                                                                                                                                                                                                             |
|                     | Below average or<br>Poor HSI Score                                                                                                                                                                                                                                                                                                                                        |
|                     | <ul> <li>Dry, water present only after rain</li> </ul>                                                                                                                                                                                                                                                                                                                    |
| ck Fm               | Significant barrier between scheme and pond                                                                                                                                                                                                                                                                                                                               |
| Hotel               | GENERAL<br>— Proposed Scheme                                                                                                                                                                                                                                                                                                                                              |
| Ch                  | UICh MANCHESTER CHEADLE HAZEL<br>STOCKPORT HAZEL<br>GROVE                                                                                                                                                                                                                                                                                                                 |
|                     | CHEADLE HUL ME<br>BRAMHALL<br>Airport POYNTON                                                                                                                                                                                                                                                                                                                             |
|                     | 0 25 50 100 150 200 m                                                                                                                                                                                                                                                                                                                                                     |
|                     | Scale @ A3         Date           1:5,000         02-10-13           This map is based upon Ordnance Survey material with the permission of Ordnance Survey on behalf of the Controller of Her Majesty's Stationery Office © Crown copyright. Unauthorised reproduction infringes Crown copyright and may lead to prosecution or civil proceedings. (LA100019571) (2009). |
| DEPTHER             | This drawing may be used only for the purpose intended and only written dimensions shall be used                                                                                                                                                                                                                                                                          |
| T                   |                                                                                                                                                                                                                                                                                                                                                                           |
| EN FIL              | Client Stockport M.B.C                                                                                                                                                                                                                                                                                                                                                    |
|                     | Project<br>SEMMMS A6 to Manchester<br>Airport Relief Road                                                                                                                                                                                                                                                                                                                 |
|                     | Title<br>GCN PONDS                                                                                                                                                                                                                                                                                                                                                        |
|                     | Figure No.<br>FIGURE 11C.7                                                                                                                                                                                                                                                                                                                                                |