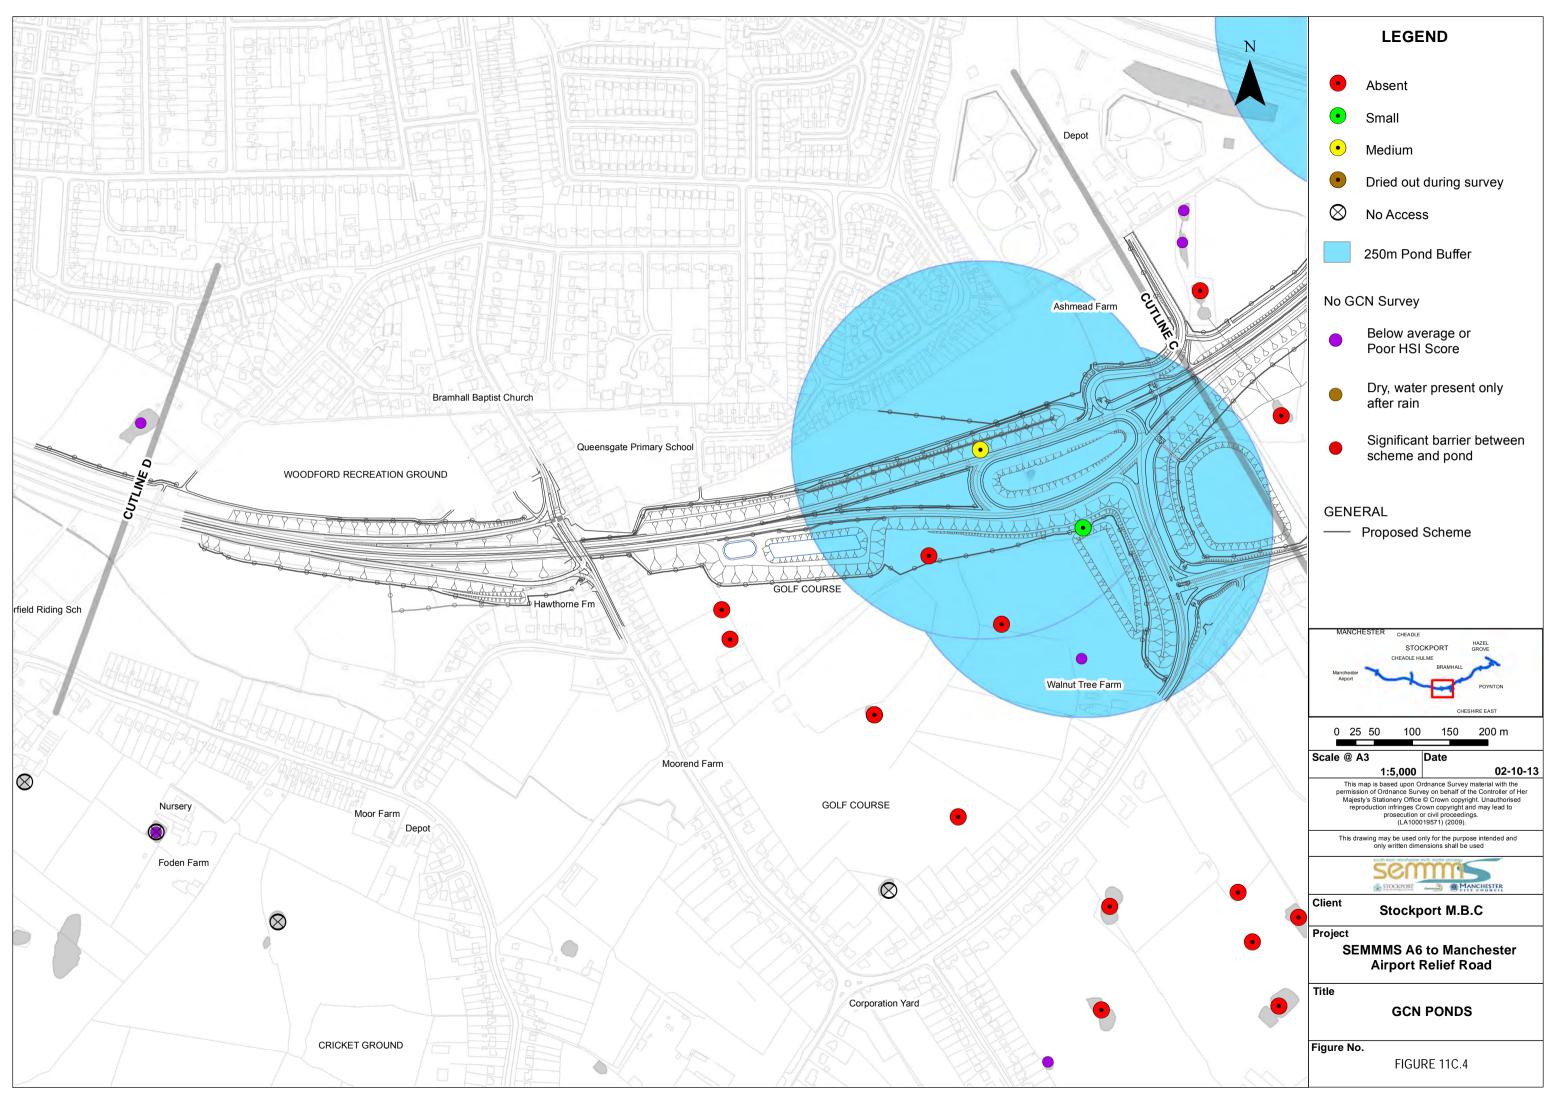

| Camp Site (disused) | LEGEND                                                                                                                                                                                                                                                                                                                                                                    |
|---------------------|---------------------------------------------------------------------------------------------------------------------------------------------------------------------------------------------------------------------------------------------------------------------------------------------------------------------------------------------------------------------------|
|                     | Absent                                                                                                                                                                                                                                                                                                                                                                    |
|                     | • Small                                                                                                                                                                                                                                                                                                                                                                   |
|                     | Medium                                                                                                                                                                                                                                                                                                                                                                    |
| n terrer            | • Dried out during survey                                                                                                                                                                                                                                                                                                                                                 |
|                     | 🛇 No Access                                                                                                                                                                                                                                                                                                                                                               |
| CUTLIME F           | 250m Pond Buffer                                                                                                                                                                                                                                                                                                                                                          |
|                     | No GCN Survey                                                                                                                                                                                                                                                                                                                                                             |
|                     | Below average or<br>Poor HSI Score                                                                                                                                                                                                                                                                                                                                        |
|                     | <ul> <li>Dry, water present only after rain</li> </ul>                                                                                                                                                                                                                                                                                                                    |
| ck Fm               | Significant barrier between scheme and pond                                                                                                                                                                                                                                                                                                                               |
| Hotel               | GENERAL<br>— Proposed Scheme                                                                                                                                                                                                                                                                                                                                              |
| Ch                  | UICh MANCHESTER CHEADLE HAZEL<br>STOCKPORT HAZEL<br>GROVE                                                                                                                                                                                                                                                                                                                 |
|                     | CHEADLE HUL ME<br>BRAMHALL<br>Airport POYNTON                                                                                                                                                                                                                                                                                                                             |
|                     | 0 25 50 100 150 200 m                                                                                                                                                                                                                                                                                                                                                     |
|                     | Scale @ A3         Date           1:5,000         02-10-13           This map is based upon Ordnance Survey material with the permission of Ordnance Survey on behalf of the Controller of Her Majesty's Stationery Office © Crown copyright. Unauthorised reproduction infringes Crown copyright and may lead to prosecution or civil proceedings. (LA100019571) (2009). |
| DEPTHER             | This drawing may be used only for the purpose intended and only written dimensions shall be used                                                                                                                                                                                                                                                                          |
| T                   |                                                                                                                                                                                                                                                                                                                                                                           |
| EN FIL              | Client Stockport M.B.C                                                                                                                                                                                                                                                                                                                                                    |
|                     | Project<br>SEMMMS A6 to Manchester<br>Airport Relief Road                                                                                                                                                                                                                                                                                                                 |
|                     | Title<br>GCN PONDS                                                                                                                                                                                                                                                                                                                                                        |
|                     | Figure No.<br>FIGURE 11C.7                                                                                                                                                                                                                                                                                                                                                |