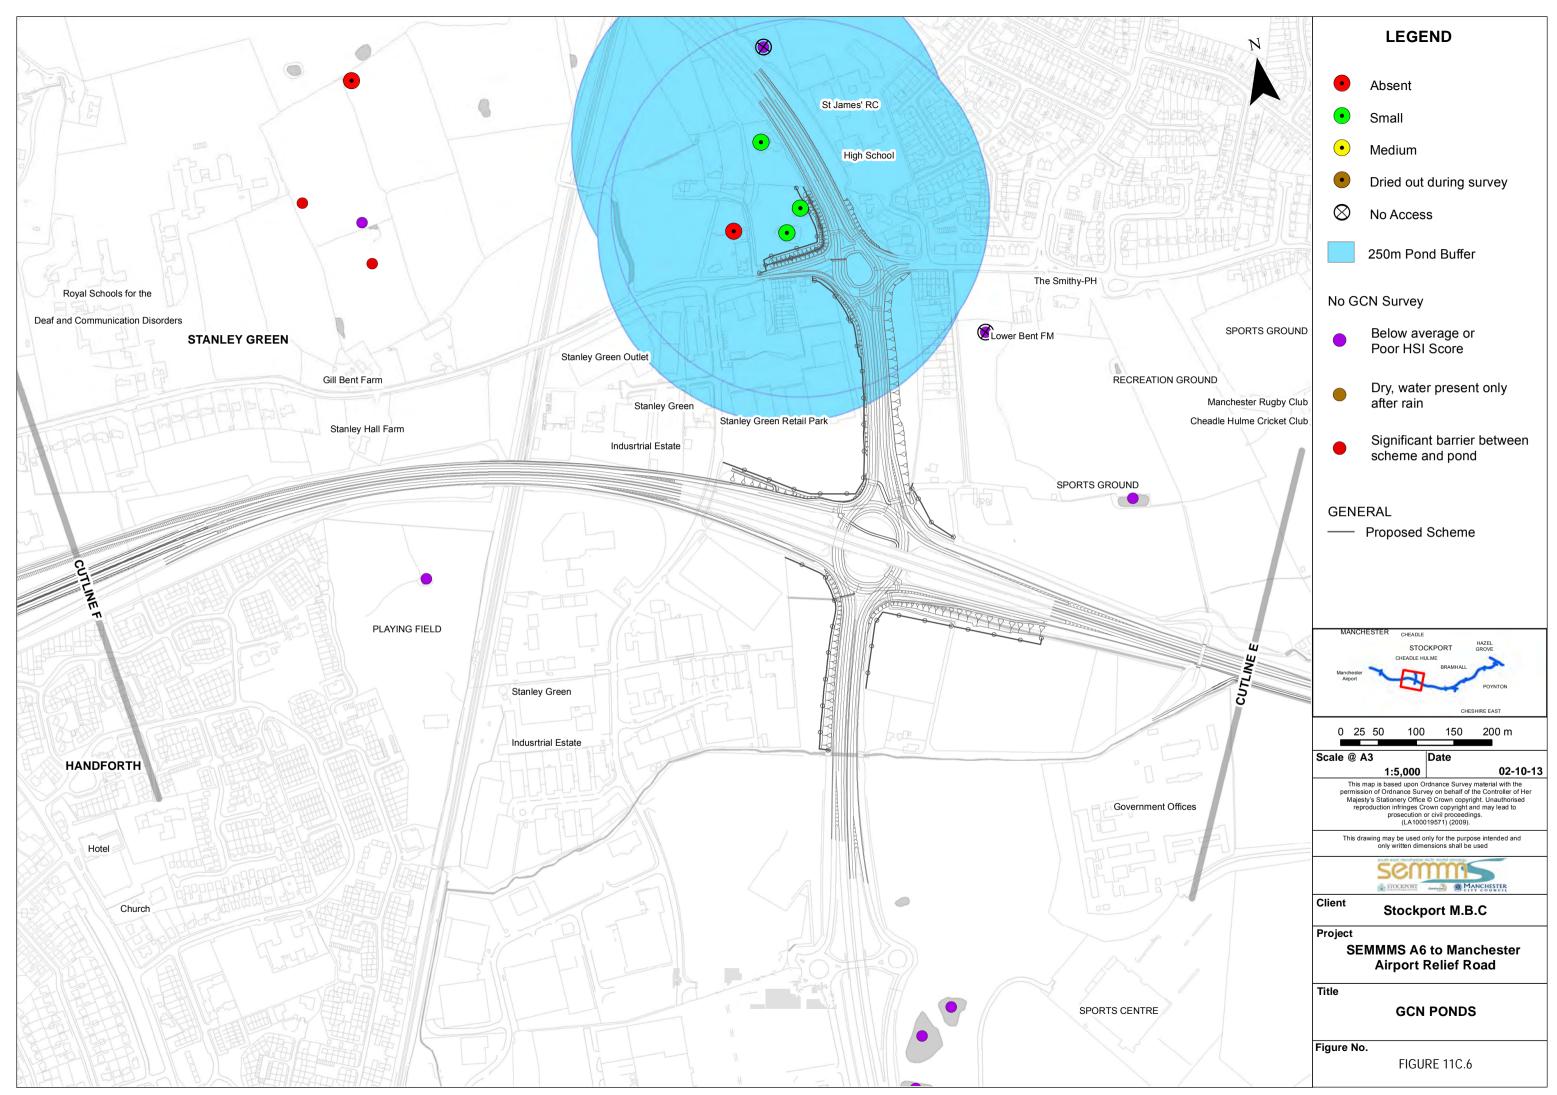

| Camp Site (disused) | LEGEND                                                                                                                                                                                                                                                                                                                                                                    |
|---------------------|---------------------------------------------------------------------------------------------------------------------------------------------------------------------------------------------------------------------------------------------------------------------------------------------------------------------------------------------------------------------------|
|                     | Absent                                                                                                                                                                                                                                                                                                                                                                    |
|                     | • Small                                                                                                                                                                                                                                                                                                                                                                   |
|                     | Medium                                                                                                                                                                                                                                                                                                                                                                    |
| n terrer            | • Dried out during survey                                                                                                                                                                                                                                                                                                                                                 |
|                     | 🛇 No Access                                                                                                                                                                                                                                                                                                                                                               |
| CUTLIME F           | 250m Pond Buffer                                                                                                                                                                                                                                                                                                                                                          |
|                     | No GCN Survey                                                                                                                                                                                                                                                                                                                                                             |
|                     | Below average or<br>Poor HSI Score                                                                                                                                                                                                                                                                                                                                        |
|                     | <ul> <li>Dry, water present only after rain</li> </ul>                                                                                                                                                                                                                                                                                                                    |
| ck Fm               | Significant barrier between scheme and pond                                                                                                                                                                                                                                                                                                                               |
| Hotel               | GENERAL<br>— Proposed Scheme                                                                                                                                                                                                                                                                                                                                              |
| Ch                  | UICh MANCHESTER CHEADLE HAZEL<br>STOCKPORT HAZEL<br>GROVE                                                                                                                                                                                                                                                                                                                 |
|                     | CHEADLE HUL ME<br>BRAMHALL<br>Airport POYNTON                                                                                                                                                                                                                                                                                                                             |
|                     | 0 25 50 100 150 200 m                                                                                                                                                                                                                                                                                                                                                     |
|                     | Scale @ A3         Date           1:5,000         02-10-13           This map is based upon Ordnance Survey material with the permission of Ordnance Survey on behalf of the Controller of Her Majesty's Stationery Office © Crown copyright. Unauthorised reproduction infringes Crown copyright and may lead to prosecution or civil proceedings. (LA100019571) (2009). |
| DEPTHER             | This drawing may be used only for the purpose intended and only written dimensions shall be used                                                                                                                                                                                                                                                                          |
| T                   |                                                                                                                                                                                                                                                                                                                                                                           |
| EN FIL              | Client Stockport M.B.C                                                                                                                                                                                                                                                                                                                                                    |
|                     | Project<br>SEMMMS A6 to Manchester<br>Airport Relief Road                                                                                                                                                                                                                                                                                                                 |
|                     | Title<br>GCN PONDS                                                                                                                                                                                                                                                                                                                                                        |
|                     | Figure No.<br>FIGURE 11C.7                                                                                                                                                                                                                                                                                                                                                |