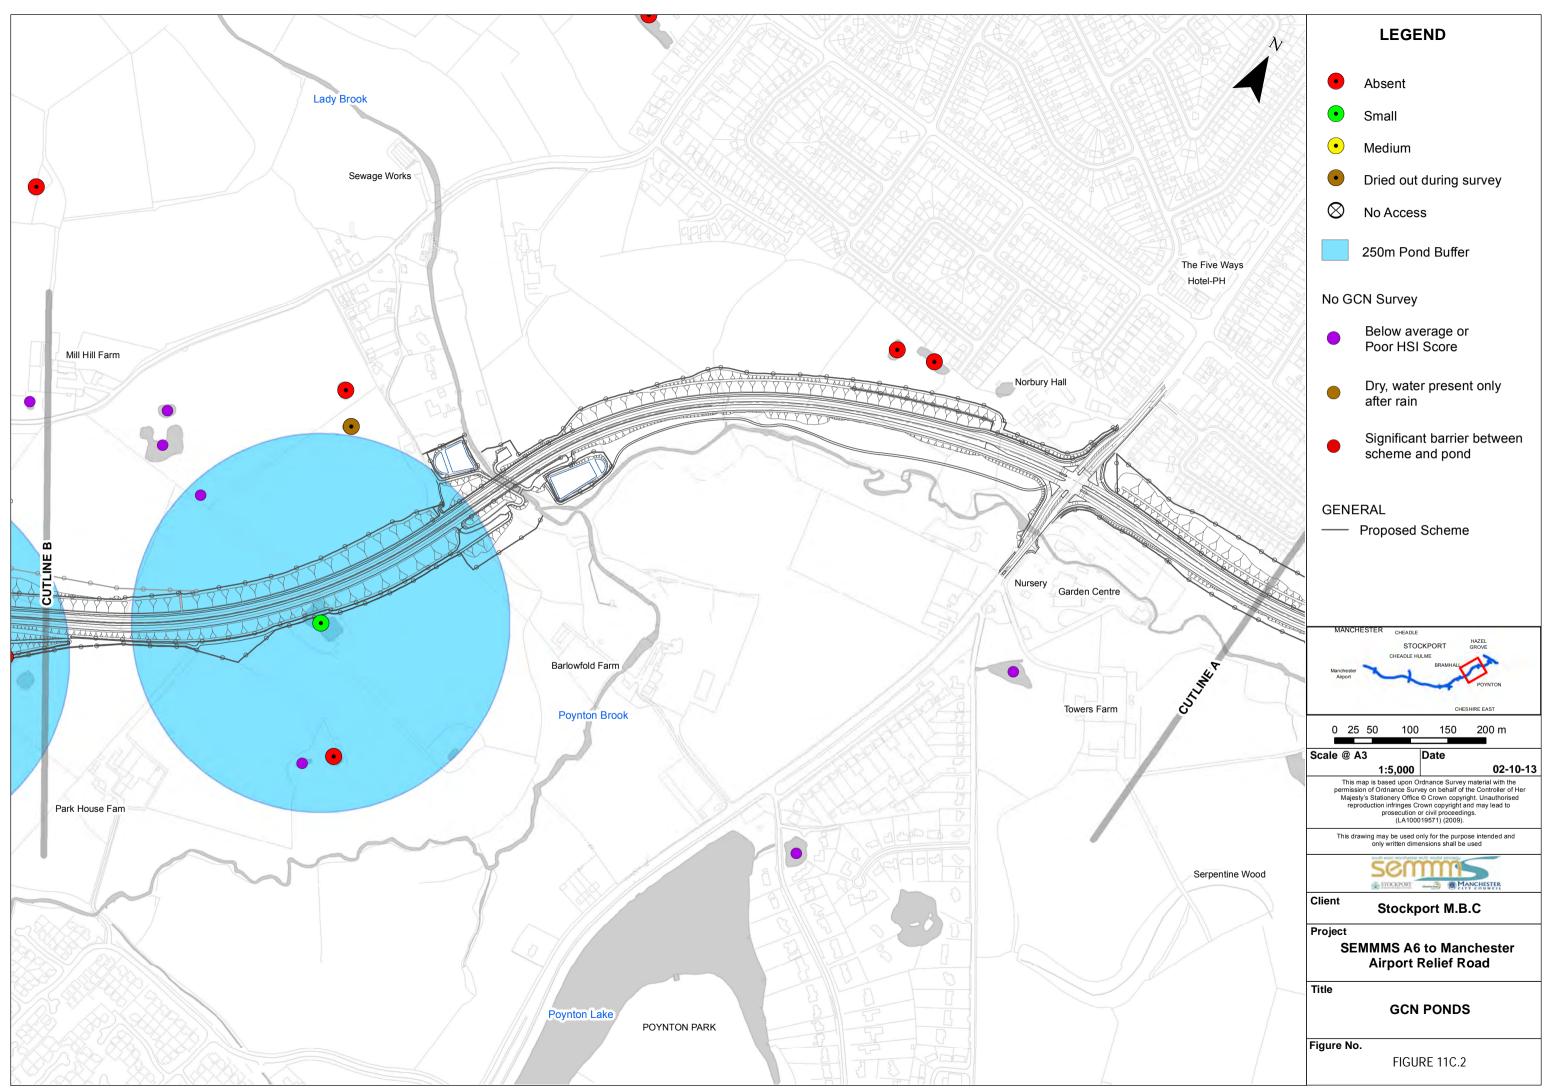

| Camp Site (disused) | LEGEND                                                                                                                                                                                                                                                                                                                                                                    |
|---------------------|---------------------------------------------------------------------------------------------------------------------------------------------------------------------------------------------------------------------------------------------------------------------------------------------------------------------------------------------------------------------------|
|                     | Absent                                                                                                                                                                                                                                                                                                                                                                    |
|                     | • Small                                                                                                                                                                                                                                                                                                                                                                   |
|                     | Medium                                                                                                                                                                                                                                                                                                                                                                    |
| n terrer            | • Dried out during survey                                                                                                                                                                                                                                                                                                                                                 |
|                     | 🛇 No Access                                                                                                                                                                                                                                                                                                                                                               |
| CUTLIME F           | 250m Pond Buffer                                                                                                                                                                                                                                                                                                                                                          |
|                     | No GCN Survey                                                                                                                                                                                                                                                                                                                                                             |
|                     | Below average or<br>Poor HSI Score                                                                                                                                                                                                                                                                                                                                        |
|                     | <ul> <li>Dry, water present only after rain</li> </ul>                                                                                                                                                                                                                                                                                                                    |
| ck Fm               | Significant barrier between scheme and pond                                                                                                                                                                                                                                                                                                                               |
| Hotel               | GENERAL<br>— Proposed Scheme                                                                                                                                                                                                                                                                                                                                              |
| Ch                  | UICh MANCHESTER CHEADLE HAZEL<br>STOCKPORT HAZEL<br>GROVE                                                                                                                                                                                                                                                                                                                 |
|                     | CHEADLE HUL ME<br>BRAMHALL<br>Airport POYNTON                                                                                                                                                                                                                                                                                                                             |
|                     | 0 25 50 100 150 200 m                                                                                                                                                                                                                                                                                                                                                     |
|                     | Scale @ A3         Date           1:5,000         02-10-13           This map is based upon Ordnance Survey material with the permission of Ordnance Survey on behalf of the Controller of Her Majesty's Stationery Office © Crown copyright. Unauthorised reproduction infringes Crown copyright and may lead to prosecution or civil proceedings. (LA100019571) (2009). |
| DEPTHER             | This drawing may be used only for the purpose intended and only written dimensions shall be used                                                                                                                                                                                                                                                                          |
| T                   |                                                                                                                                                                                                                                                                                                                                                                           |
| EN FIL              | Client Stockport M.B.C                                                                                                                                                                                                                                                                                                                                                    |
|                     | Project<br>SEMMMS A6 to Manchester<br>Airport Relief Road                                                                                                                                                                                                                                                                                                                 |
|                     | Title<br>GCN PONDS                                                                                                                                                                                                                                                                                                                                                        |
|                     | Figure No.<br>FIGURE 11C.7                                                                                                                                                                                                                                                                                                                                                |