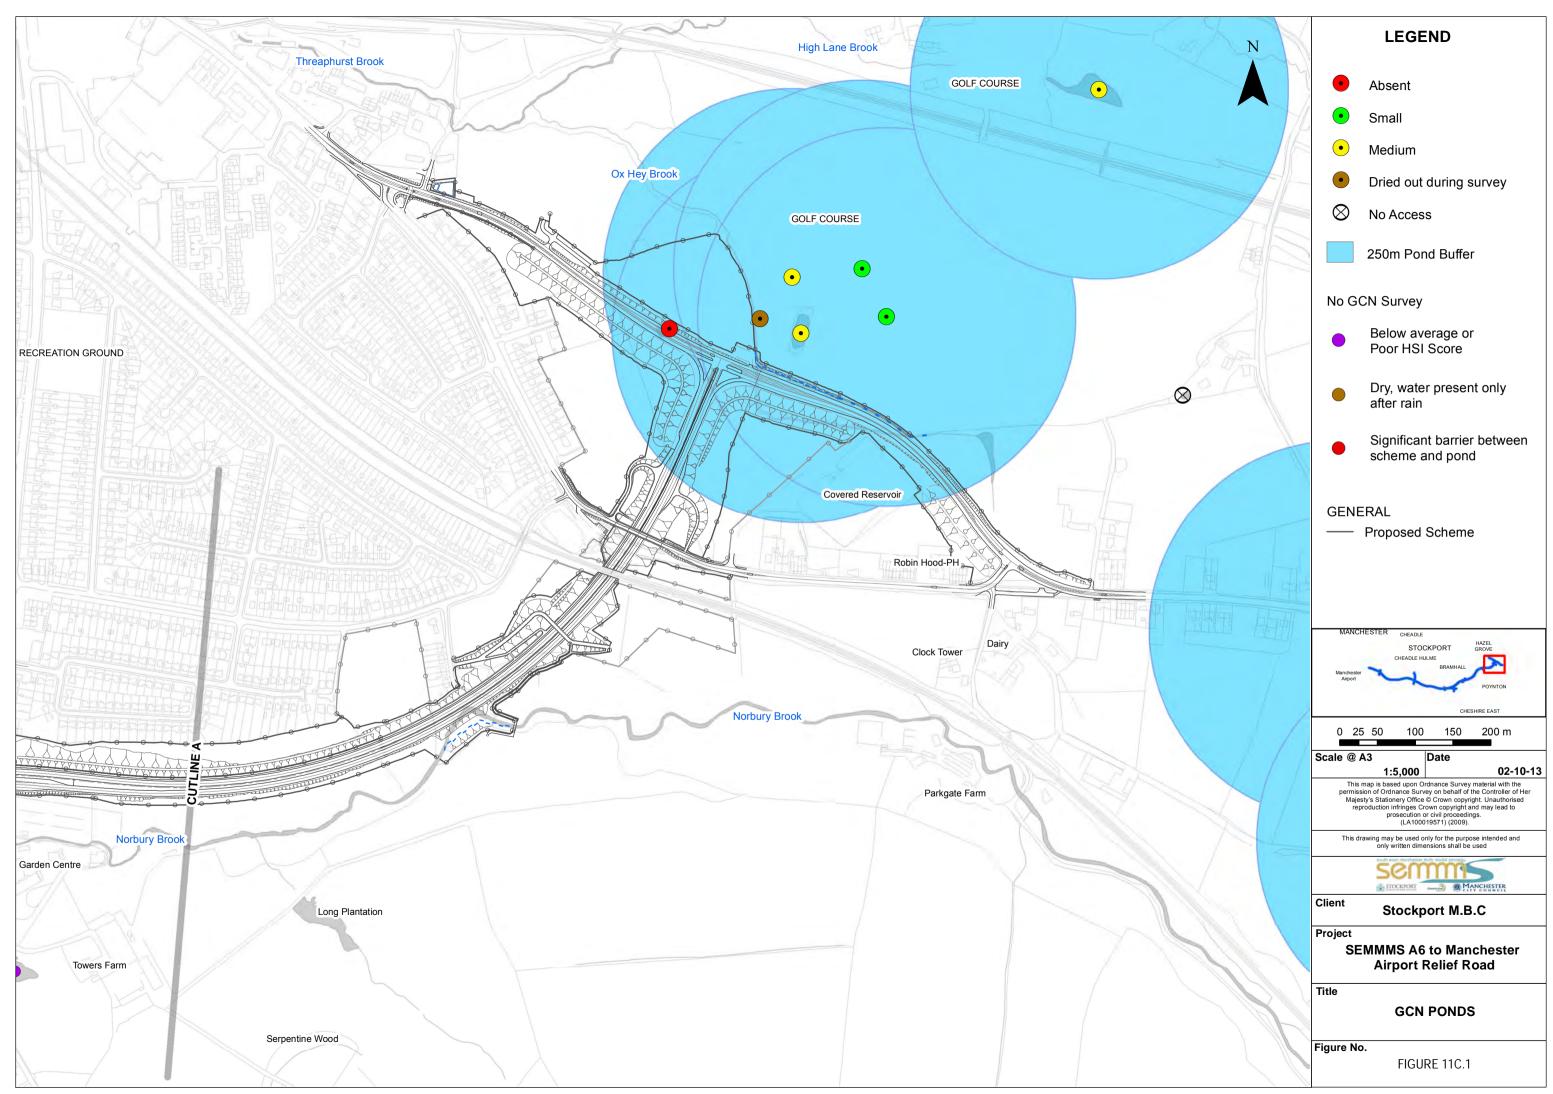

| Camp Site (disused) | LEGEND                                                                                                                                                                                                                                                                                                                                                                    |
|---------------------|---------------------------------------------------------------------------------------------------------------------------------------------------------------------------------------------------------------------------------------------------------------------------------------------------------------------------------------------------------------------------|
|                     | Absent                                                                                                                                                                                                                                                                                                                                                                    |
|                     | • Small                                                                                                                                                                                                                                                                                                                                                                   |
|                     | Medium                                                                                                                                                                                                                                                                                                                                                                    |
| n terrer            | • Dried out during survey                                                                                                                                                                                                                                                                                                                                                 |
|                     | 🛇 No Access                                                                                                                                                                                                                                                                                                                                                               |
| CUTLIME F           | 250m Pond Buffer                                                                                                                                                                                                                                                                                                                                                          |
|                     | No GCN Survey                                                                                                                                                                                                                                                                                                                                                             |
|                     | Below average or<br>Poor HSI Score                                                                                                                                                                                                                                                                                                                                        |
|                     | <ul> <li>Dry, water present only after rain</li> </ul>                                                                                                                                                                                                                                                                                                                    |
| ck Fm               | Significant barrier between scheme and pond                                                                                                                                                                                                                                                                                                                               |
| Hotel               | GENERAL<br>— Proposed Scheme                                                                                                                                                                                                                                                                                                                                              |
| Ch                  | UICh MANCHESTER CHEADLE HAZEL<br>STOCKPORT HAZEL<br>GROVE                                                                                                                                                                                                                                                                                                                 |
|                     | CHEADLE HUL ME<br>BRAMHALL<br>Airport POYNTON                                                                                                                                                                                                                                                                                                                             |
|                     | 0 25 50 100 150 200 m                                                                                                                                                                                                                                                                                                                                                     |
|                     | Scale @ A3         Date           1:5,000         02-10-13           This map is based upon Ordnance Survey material with the permission of Ordnance Survey on behalf of the Controller of Her Majesty's Stationery Office © Crown copyright. Unauthorised reproduction infringes Crown copyright and may lead to prosecution or civil proceedings. (LA100019571) (2009). |
| DEPTHER             | This drawing may be used only for the purpose intended and only written dimensions shall be used                                                                                                                                                                                                                                                                          |
| T                   |                                                                                                                                                                                                                                                                                                                                                                           |
| EN FIL              | Client Stockport M.B.C                                                                                                                                                                                                                                                                                                                                                    |
|                     | Project<br>SEMMMS A6 to Manchester<br>Airport Relief Road                                                                                                                                                                                                                                                                                                                 |
|                     | Title<br>GCN PONDS                                                                                                                                                                                                                                                                                                                                                        |
|                     | Figure No.<br>FIGURE 11C.7                                                                                                                                                                                                                                                                                                                                                |