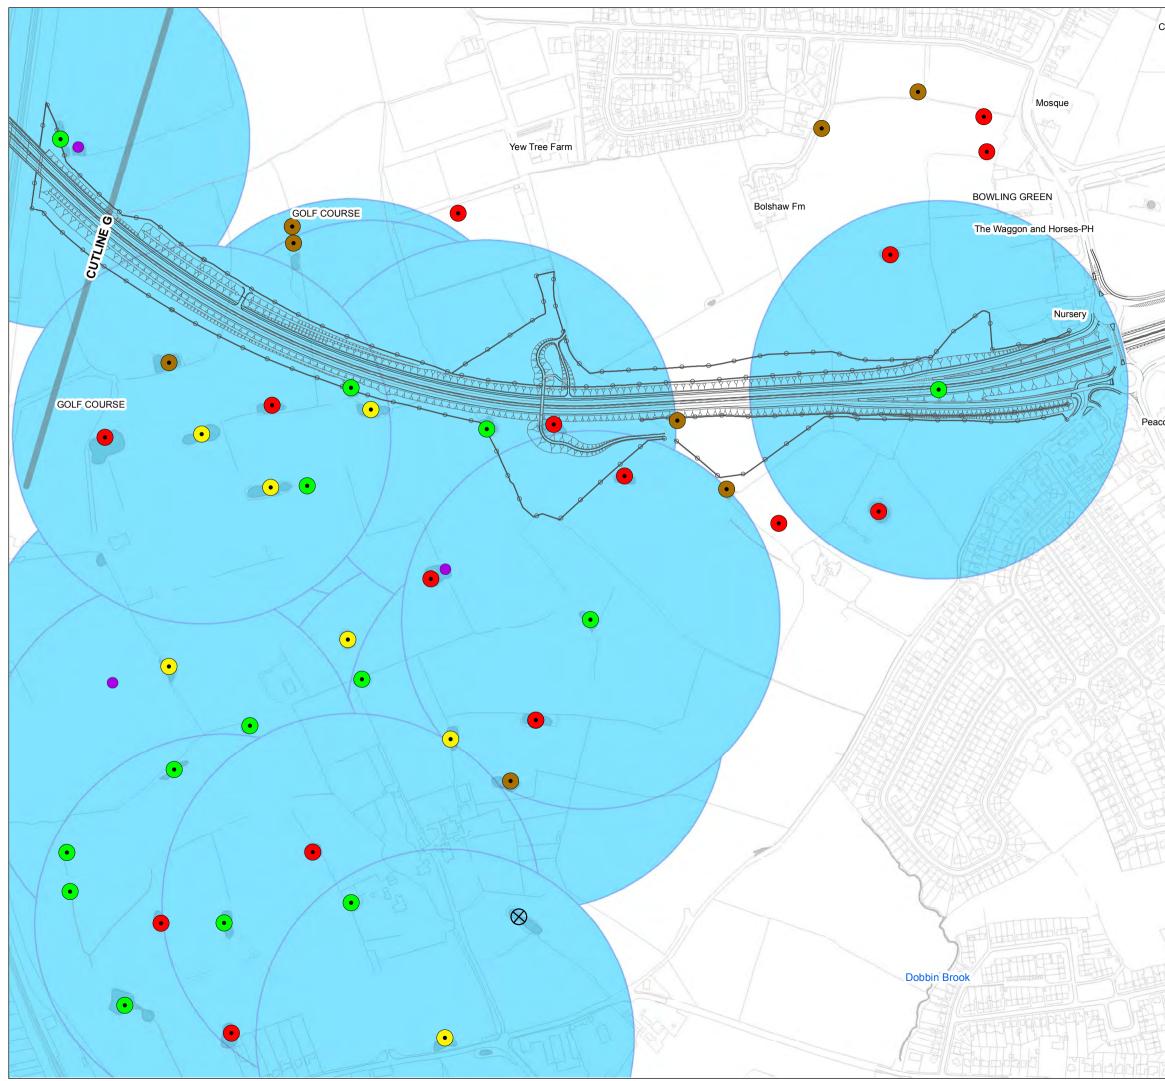

| Camp Site (disused) | LEGEND                                                                                                                                                                                                                                                                                                                                                                    |
|---------------------|---------------------------------------------------------------------------------------------------------------------------------------------------------------------------------------------------------------------------------------------------------------------------------------------------------------------------------------------------------------------------|
|                     | Absent                                                                                                                                                                                                                                                                                                                                                                    |
|                     | • Small                                                                                                                                                                                                                                                                                                                                                                   |
|                     | Medium                                                                                                                                                                                                                                                                                                                                                                    |
| n terrer            | • Dried out during survey                                                                                                                                                                                                                                                                                                                                                 |
|                     | 🛇 No Access                                                                                                                                                                                                                                                                                                                                                               |
| CUTLIME F           | 250m Pond Buffer                                                                                                                                                                                                                                                                                                                                                          |
|                     | No GCN Survey                                                                                                                                                                                                                                                                                                                                                             |
|                     | Below average or<br>Poor HSI Score                                                                                                                                                                                                                                                                                                                                        |
|                     | <ul> <li>Dry, water present only after rain</li> </ul>                                                                                                                                                                                                                                                                                                                    |
| ck Fm               | Significant barrier between scheme and pond                                                                                                                                                                                                                                                                                                                               |
| Hotel               | GENERAL<br>— Proposed Scheme                                                                                                                                                                                                                                                                                                                                              |
| Ch                  | UICh MANCHESTER CHEADLE HAZEL<br>STOCKPORT HAZEL<br>GROVE                                                                                                                                                                                                                                                                                                                 |
|                     | CHEADLE HUL ME<br>BRAMHALL<br>Airport POYNTON                                                                                                                                                                                                                                                                                                                             |
|                     | 0 25 50 100 150 200 m                                                                                                                                                                                                                                                                                                                                                     |
|                     | Scale @ A3         Date           1:5,000         02-10-13           This map is based upon Ordnance Survey material with the permission of Ordnance Survey on behalf of the Controller of Her Majesty's Stationery Office © Crown copyright. Unauthorised reproduction infringes Crown copyright and may lead to prosecution or civil proceedings. (LA100019571) (2009). |
| DEPTHER             | This drawing may be used only for the purpose intended and only written dimensions shall be used                                                                                                                                                                                                                                                                          |
| T                   |                                                                                                                                                                                                                                                                                                                                                                           |
| EN FIL              | Client Stockport M.B.C                                                                                                                                                                                                                                                                                                                                                    |
|                     | Project<br>SEMMMS A6 to Manchester<br>Airport Relief Road                                                                                                                                                                                                                                                                                                                 |
|                     | Title<br>GCN PONDS                                                                                                                                                                                                                                                                                                                                                        |
|                     | Figure No.<br>FIGURE 11C.7                                                                                                                                                                                                                                                                                                                                                |