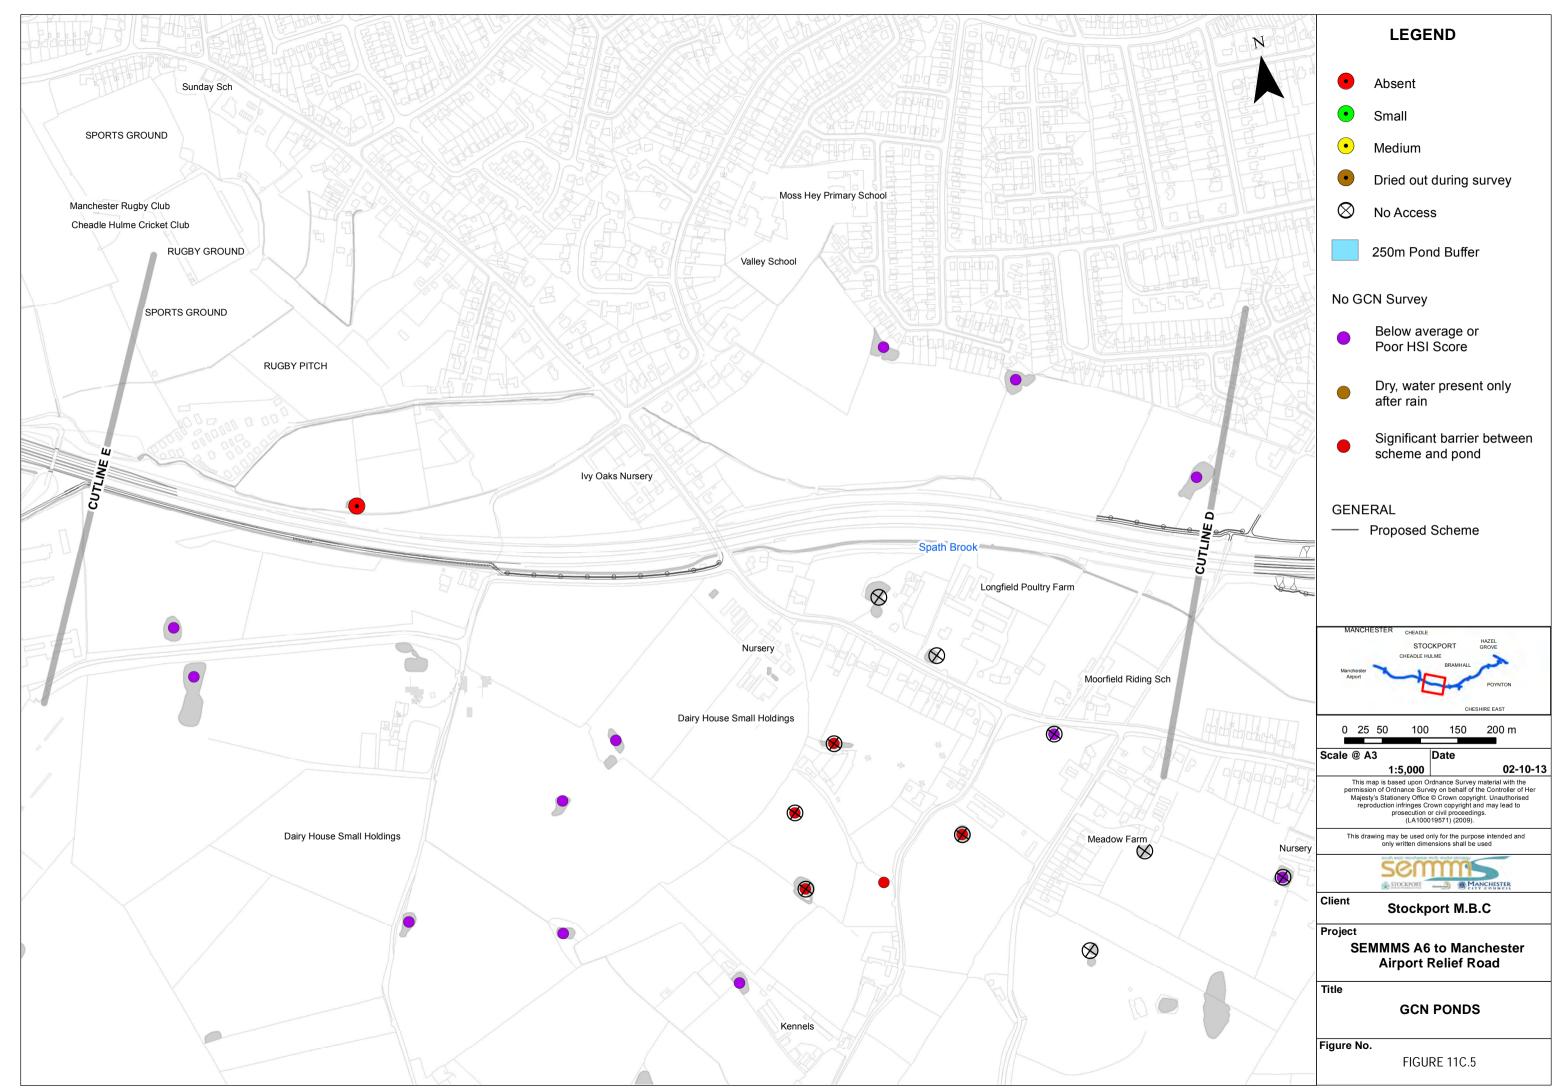

| Camp Site (disused) | LEGEND                                                                                                                                                                                                                                                                                                                                                                    |
|---------------------|---------------------------------------------------------------------------------------------------------------------------------------------------------------------------------------------------------------------------------------------------------------------------------------------------------------------------------------------------------------------------|
|                     | Absent                                                                                                                                                                                                                                                                                                                                                                    |
|                     | • Small                                                                                                                                                                                                                                                                                                                                                                   |
|                     | Medium                                                                                                                                                                                                                                                                                                                                                                    |
| n terrer            | • Dried out during survey                                                                                                                                                                                                                                                                                                                                                 |
|                     | 🛇 No Access                                                                                                                                                                                                                                                                                                                                                               |
| CUTLIME F           | 250m Pond Buffer                                                                                                                                                                                                                                                                                                                                                          |
|                     | No GCN Survey                                                                                                                                                                                                                                                                                                                                                             |
|                     | Below average or<br>Poor HSI Score                                                                                                                                                                                                                                                                                                                                        |
|                     | <ul> <li>Dry, water present only after rain</li> </ul>                                                                                                                                                                                                                                                                                                                    |
| ck Fm               | Significant barrier between scheme and pond                                                                                                                                                                                                                                                                                                                               |
| Hotel               | GENERAL<br>— Proposed Scheme                                                                                                                                                                                                                                                                                                                                              |
| Ch                  | UICh MANCHESTER CHEADLE HAZEL<br>STOCKPORT HAZEL<br>GROVE                                                                                                                                                                                                                                                                                                                 |
|                     | CHEADLE HUL ME<br>BRAMHALL<br>Airport POYNTON                                                                                                                                                                                                                                                                                                                             |
|                     | 0 25 50 100 150 200 m                                                                                                                                                                                                                                                                                                                                                     |
|                     | Scale @ A3         Date           1:5,000         02-10-13           This map is based upon Ordnance Survey material with the permission of Ordnance Survey on behalf of the Controller of Her Majesty's Stationery Office © Crown copyright. Unauthorised reproduction infringes Crown copyright and may lead to prosecution or civil proceedings. (LA100019571) (2009). |
| DEPTHER             | This drawing may be used only for the purpose intended and only written dimensions shall be used                                                                                                                                                                                                                                                                          |
| T                   |                                                                                                                                                                                                                                                                                                                                                                           |
| EN FIL              | Client Stockport M.B.C                                                                                                                                                                                                                                                                                                                                                    |
|                     | Project<br>SEMMMS A6 to Manchester<br>Airport Relief Road                                                                                                                                                                                                                                                                                                                 |
|                     | Title<br>GCN PONDS                                                                                                                                                                                                                                                                                                                                                        |
|                     | Figure No.<br>FIGURE 11C.7                                                                                                                                                                                                                                                                                                                                                |