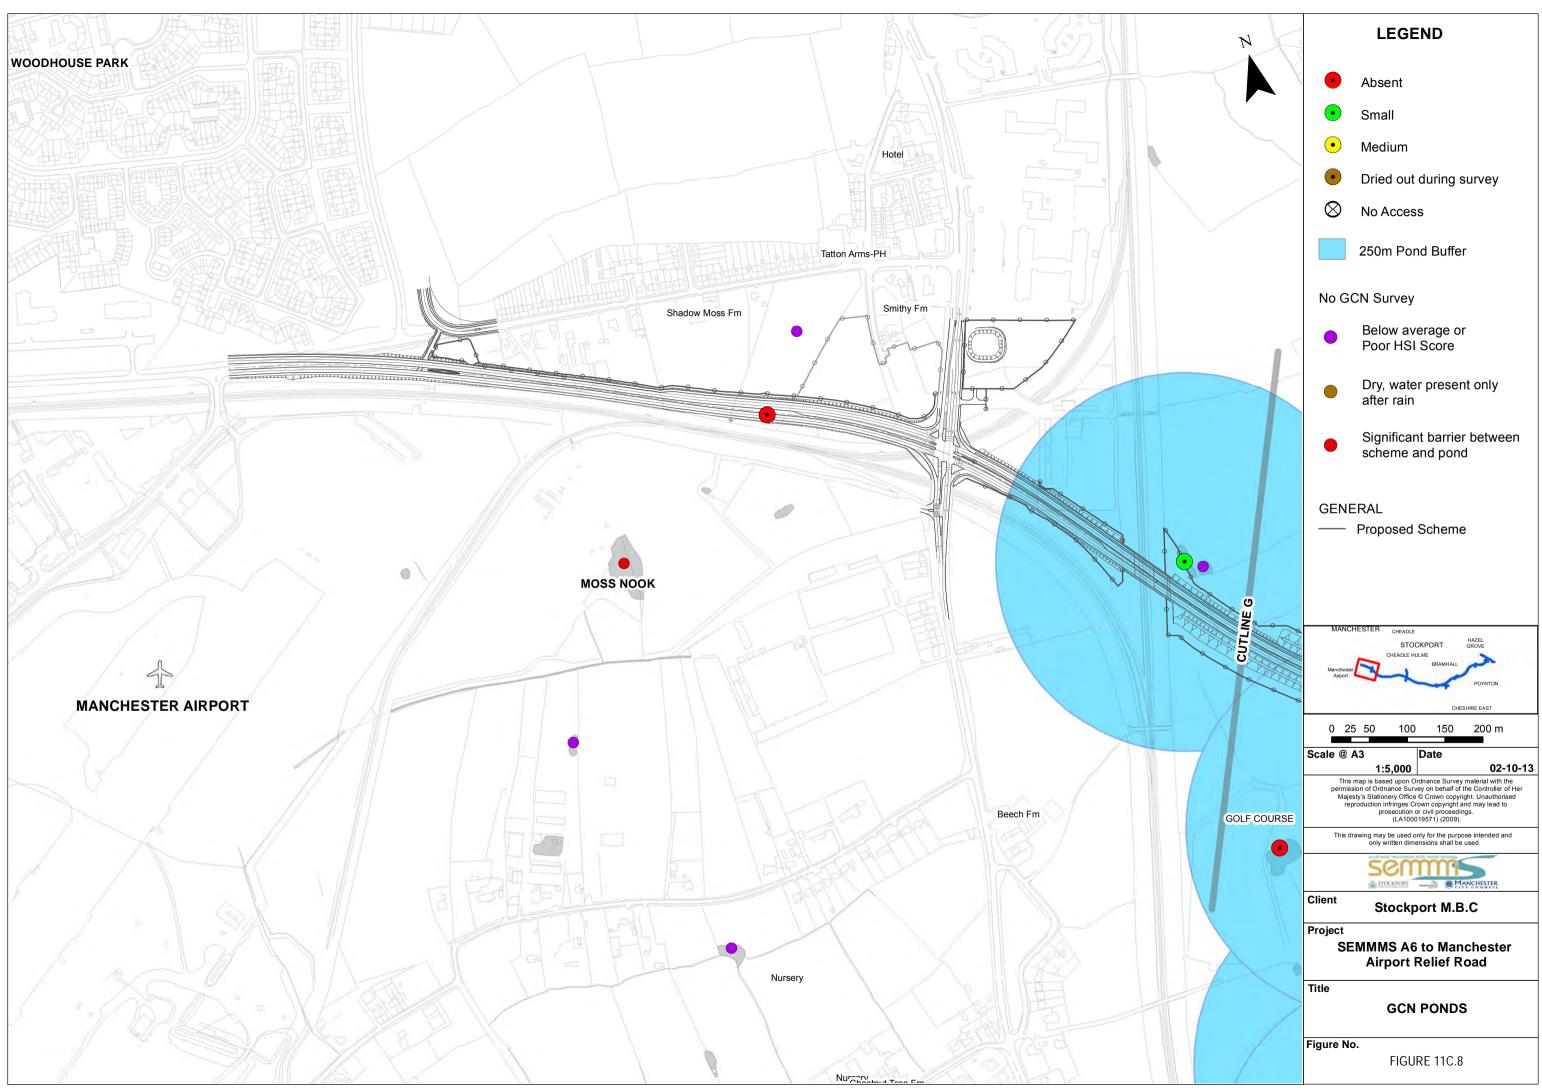

| Camp Site (disused) | LEGEND                                                                                                                                                                                                                                                                                                                                                                    |
|---------------------|---------------------------------------------------------------------------------------------------------------------------------------------------------------------------------------------------------------------------------------------------------------------------------------------------------------------------------------------------------------------------|
|                     | Absent                                                                                                                                                                                                                                                                                                                                                                    |
|                     | • Small                                                                                                                                                                                                                                                                                                                                                                   |
|                     | Medium                                                                                                                                                                                                                                                                                                                                                                    |
| n terrer            | • Dried out during survey                                                                                                                                                                                                                                                                                                                                                 |
|                     | 🛇 No Access                                                                                                                                                                                                                                                                                                                                                               |
| CUTLIME F           | 250m Pond Buffer                                                                                                                                                                                                                                                                                                                                                          |
|                     | No GCN Survey                                                                                                                                                                                                                                                                                                                                                             |
|                     | Below average or<br>Poor HSI Score                                                                                                                                                                                                                                                                                                                                        |
|                     | <ul> <li>Dry, water present only after rain</li> </ul>                                                                                                                                                                                                                                                                                                                    |
| ck Fm               | Significant barrier between scheme and pond                                                                                                                                                                                                                                                                                                                               |
| Hotel               | GENERAL<br>— Proposed Scheme                                                                                                                                                                                                                                                                                                                                              |
| Ch                  | UICh MANCHESTER CHEADLE HAZEL<br>STOCKPORT HAZEL<br>GROVE                                                                                                                                                                                                                                                                                                                 |
|                     | CHEADLE HUL ME<br>BRAMHALL<br>Airport POYNTON                                                                                                                                                                                                                                                                                                                             |
|                     | 0 25 50 100 150 200 m                                                                                                                                                                                                                                                                                                                                                     |
|                     | Scale @ A3         Date           1:5,000         02-10-13           This map is based upon Ordnance Survey material with the permission of Ordnance Survey on behalf of the Controller of Her Majesty's Stationery Office © Crown copyright. Unauthorised reproduction infringes Crown copyright and may lead to prosecution or civil proceedings. (LA100019571) (2009). |
| DEPTHER             | This drawing may be used only for the purpose intended and only written dimensions shall be used                                                                                                                                                                                                                                                                          |
| T                   |                                                                                                                                                                                                                                                                                                                                                                           |
| EN FIL              | Client Stockport M.B.C                                                                                                                                                                                                                                                                                                                                                    |
|                     | Project<br>SEMMMS A6 to Manchester<br>Airport Relief Road                                                                                                                                                                                                                                                                                                                 |
|                     | Title<br>GCN PONDS                                                                                                                                                                                                                                                                                                                                                        |
|                     | Figure No.<br>FIGURE 11C.7                                                                                                                                                                                                                                                                                                                                                |